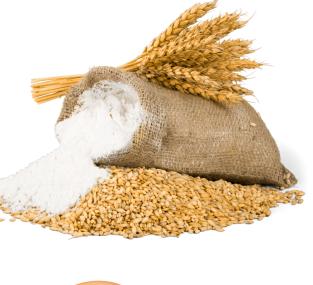

# LIST OF ALLERGENS

**CEREALS CONTAINING GLUTEN** 

a - wheat, b - rye, c - barley, d - oats, e - spelled, f - kamut

or theur hybrid varieties and related products