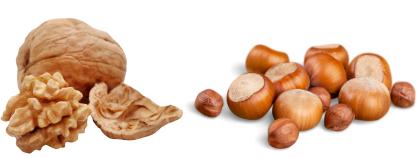

#### **SHELL FRUITS** 8

a - almonds b - hazelnuts, c - walnuts, d - cashews, e - pecans,

f - brazil nuts, g - pistachios, h - makadamias and related products