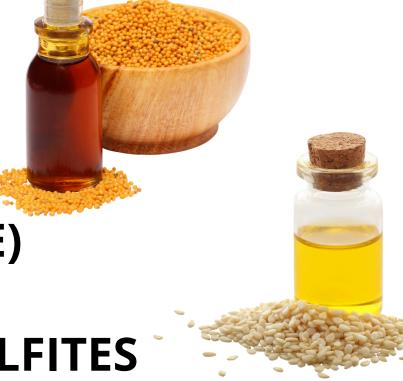

#### **MUSTARD** 10

and related products

# **SESAME SEEDS (SESAME)**

and related products

# **SULFUR OXIDE AND SULFITES**

in concentrations higher than 10 mg, ml/kg, l, expressed as SO2